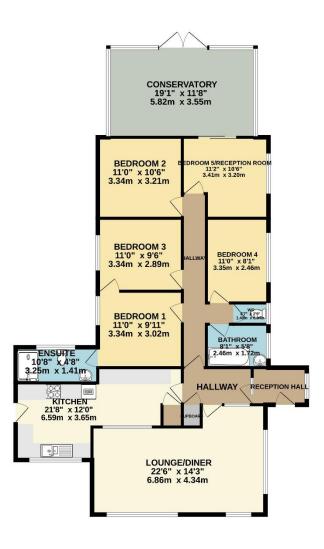

## Price £465,000

This charming, detached bungalow is nestled on a generous corner plot in a sought-after residential cul-de-sac in Elburton, offering a fantastic blend of space and versatility. Currently configured with a dual-aspect lounge/diner, the property boasts a welcoming and light-filled living area. The kitchen, which features a variety of wall and base units, provides easy access to the garden.

At the rear of the bungalow, an additional reception room give access to the expansive conservatory, which in turn opens up to the stunning rear garden. The garden is a true highlight, with a spacious patio seating area, a lawn, and an array of mature shrubs, bushes, and trees, creating a peaceful and private outdoor area.

The bungalow offers four well-proportioned bedrooms, with the master bedroom benefiting from a modern ensuite shower room. The remaining bedrooms are serviced by a contemporary bathroom and a separate W.C., adding to the practicality of the home.

Externally, to the front of the property, a driveway provides off-road parking for multiple vehicles and leads to the larger-than-average garage, which is equipped with light and power for added convenience.

TOTAL FLOOR AREA: 1487 sq.ft. (138.1 sq.m.) approx.

Measurements are approximate. Not to scale. Illustrative purposes only Made with Metropix ©2025

Lang Town & Country

**6 The Broadway** 

Plymstock

Plymouth