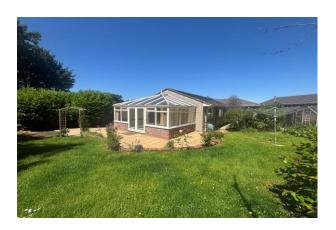

At the rear of the bungalow, an additional reception room give access to the expansive conservatory, which in turn opens up to the stunning rear garden. The garden is a true highlight, with a spacious patio seating area, a lawn, and an array of mature shrubs, bushes, and trees, creating a peaceful and private outdoor area.