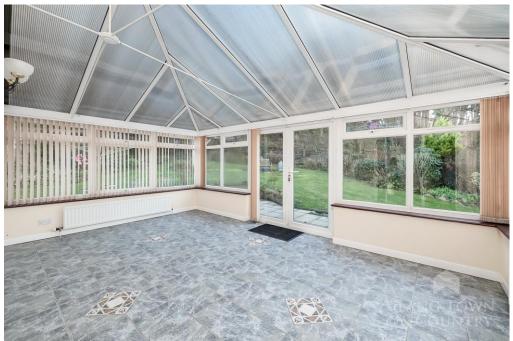

At the rear of the bungalow, an additional reception room give access to the expansive conservatory, which in turn opens up to the stunning rear garden. The garden is a true highlight, with a spacious patio seating area, a lawn, and an array of mature shrubs, bushes, and trees, creating a peaceful and private outdoor area.